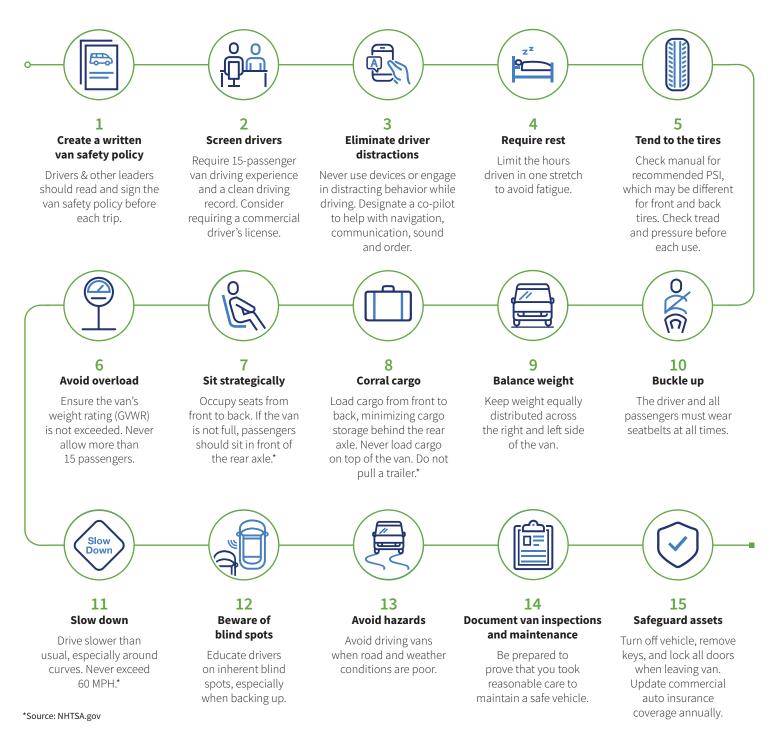

## **15 Rules for Operating 15-Passenger Vans**

Drivers and passengers must take the following precautions to minimize the risks associated with driving 15-passenger vans.

AmTrust maintains this infographic as a service for its customers. This information is intended to give you a place to start when finding information about a particular safety question. This article is not intended to provide authoritative answers to safety and health questions. Before using the information here, the accuracy and appropriateness of the information to your specific situation should be verified by a person qualified to assess all the factors involved.